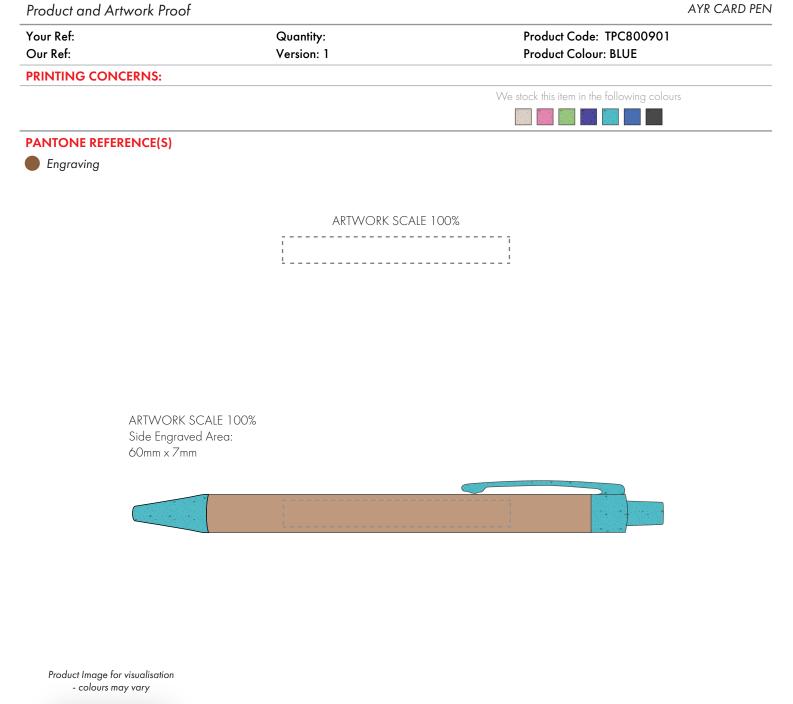

The dashed line is to demonstrate print area and will not appear on your printed item